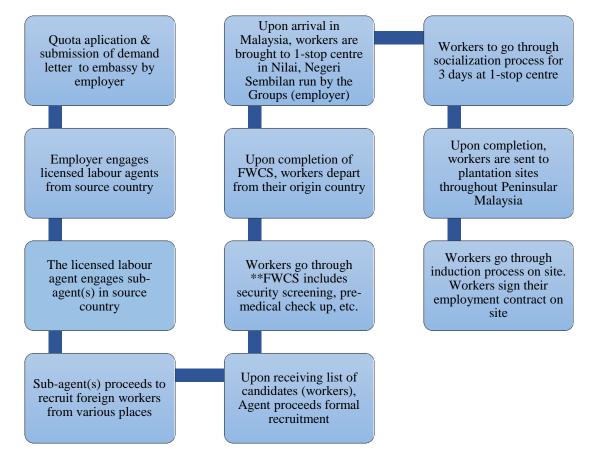

#### D. Recruitment & Hiring Trajectory (Direct & Contract Foreign Workers)

As mentioned previously, direct foreign workers are directly recruited by FGVPM, Felda and FTPSB through their licensed labour agents in source country.

*Figure 3* below depicts the process of recruitment and hiring trajectory of direct foreign workers under FGVPM, Felda and FTPSB.

\*Figure 3: Recruitment & Hiring Trajectory for Direct Foreign Workers

Note:

\* This trajectory applies to FGVPM, Felda & FTPSB

\*\* FWCS refers to Foreign Workers Centralized System

Nevertheless, mode of recruitment and hiring of contract foreign workers under contractors is unclear and vary in practice from one to another contractor / individual vendor.