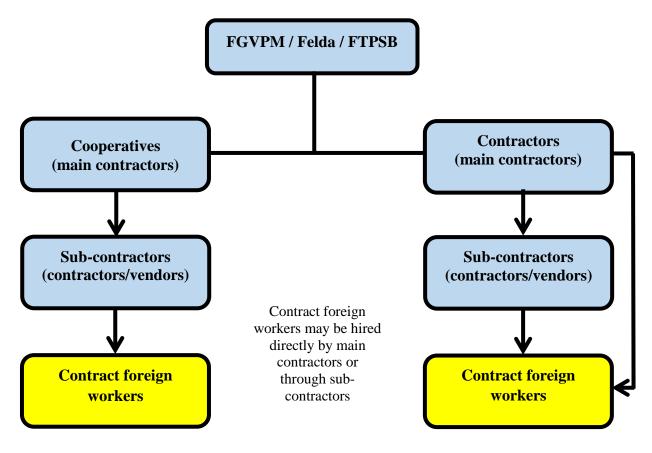

Instead of making generalization of the recruitment and hiring trajectory of contract foreign workers under contractors, *Figure 4* below suggests contract foreign worker's management structure.

#### \*Figure 4: Foreign Workers' Management Structure (Contract Foreign Workers under Contractors)

Note:

\* This foreign workers' management structure applies generally to all contractors / vendors in FGVPM, Felda & FTPSB's sites