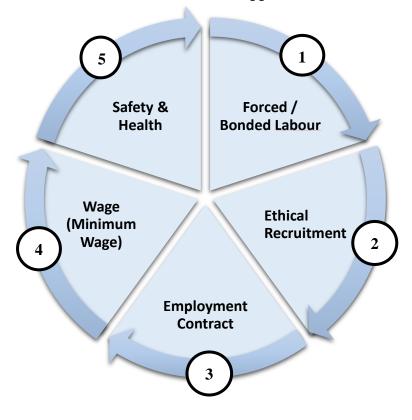

#### **1.2 Focus Areas & Selected Indicators**

The Support for Transformation initiative aims to identify gaps between policy and implementation as well as to recommend specific and hands-on set of action plan to address *five prevalent issues* (refer *Figure* 1 below), which were previously highlighted by the Wall Street Journal (WSJ) on 26 July 2015, and which were further reported in the assessment carried out by Wild Asia (WA) in November 2015.

Figure 1: Five Focus Areas under TFT-FGV Support for Transformation Initiative

To provide clear steps to implement and sustain good foreign workers management practices, a total of 42 indicators derived from TFT's No Exploitation Guidelines for Sites were used to assess each of the five focus areas (refer *Table 1* below; detailed indicators refer *Annex 1*). We used indicators capped at Level 1 as the most critical level to be achieved.

Table 1: TFT No Exploitation's Indicators Used in the Assessment of Selected Sites

| Forced /<br>Bonded<br>Labour          | Ethical<br>Recruitment | Employment<br>Contract | Minimum<br>Wage        | Safety &<br>Health      |
|---------------------------------------|------------------------|------------------------|------------------------|-------------------------|
| <b>10</b><br>Indicators               | <b>4</b><br>Indicators | <b>4</b><br>Indicators | <b>7</b><br>Indicators | <b>17</b><br>Indicators |
| 42<br>Total Indicators Used (Level 1) |                        |                        |                        |                         |