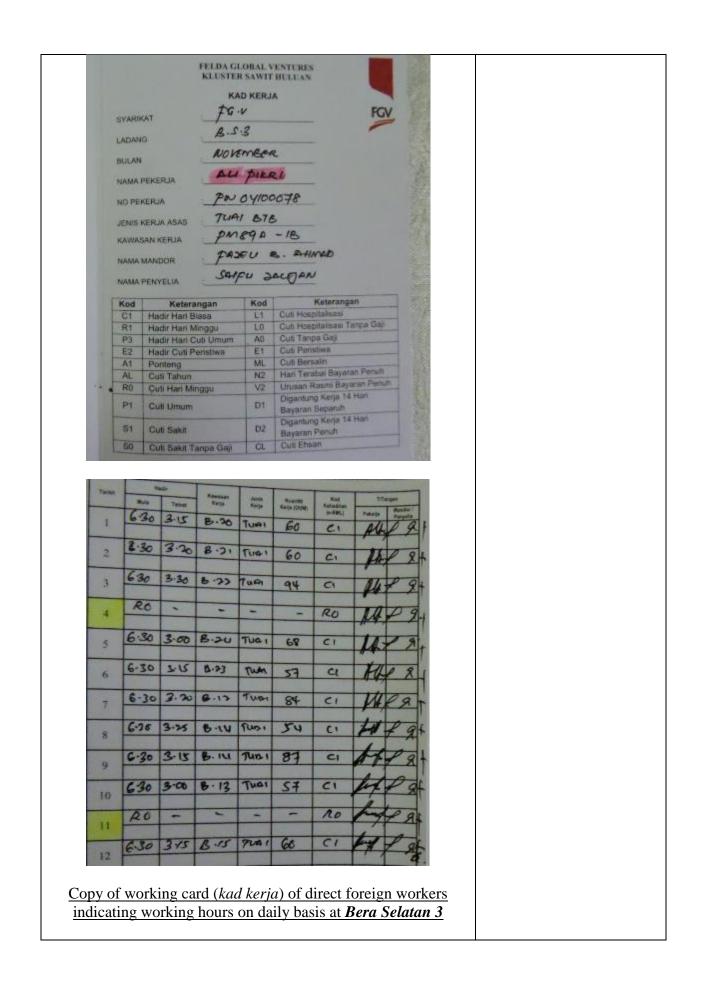

ected<br>wage, they are enco<br>uese initiatives are<br>fimum wage.<br>nce to confirm that<br>ne hours.<br>g regular hours an<br>hanual on workers<br>documented workin | vorking on piece-<br>is determined by<br>egular 8-hour day<br>asure they receive<br>outputs to enable<br>ouraged to work<br>to ensure every<br>workers are paid<br>and overtime are<br>payment ( <i>Kadar</i> | All sites must ensure e<br>worker (direct and con<br>worker) is paid accordi<br>to the latest Manual on<br>Workers Payment ( <i>Kau</i><br><i>Upah Kerja</i> – KUK).<br>Despite their piece-rati<br>nature, it is important f<br>all sites to keep record<br>working hours among two<br>workers as part of<br>transparency and for the<br>purpose of future<br>reference. | tract<br>ing<br>dar<br>ing<br>for<br>of<br>their |  |  |



|                                                           | Level of<br>Attainment                                                                                                  | Bera Selatan<br>(FGVPM)                                                                                               | 3 Serting Hilir 3<br>(Felda)                                                              | Palong 1<br>(FTPSB)                                                                                                                                                                    |
|-----------------------------------------------------------|-------------------------------------------------------------------------------------------------------------------------|----------------------------------