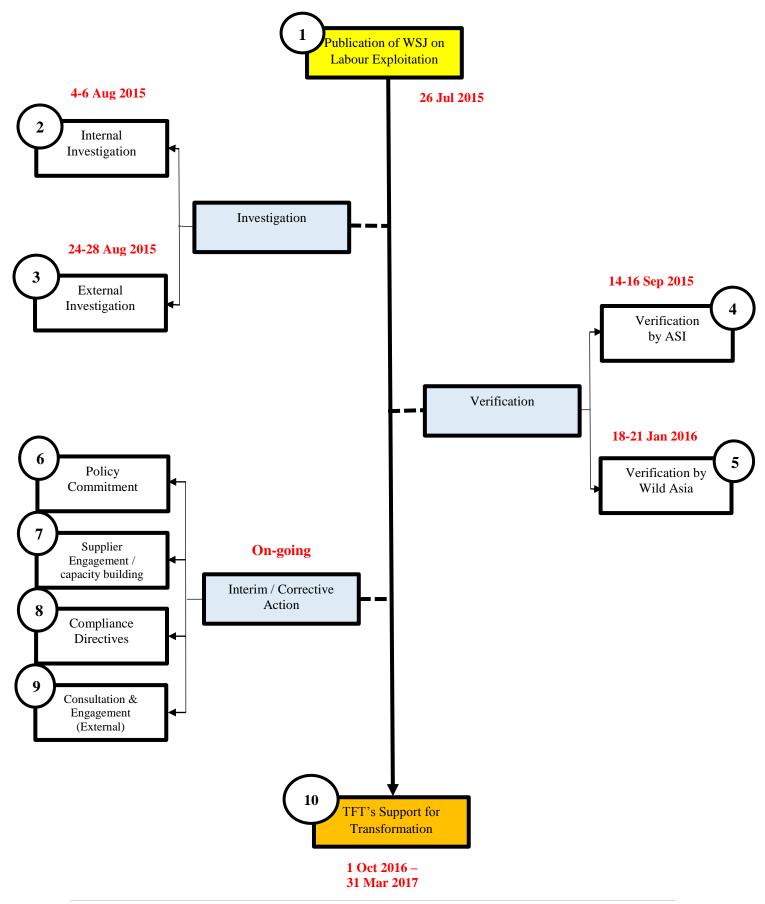

#### **1.7 Progress Review (Figure 5 - Flow Chart)**

#### **Progress Review (Narrative)**

| No. | Subject / Action                                                                        | Note / Commentary                                                                                                                                                                                                                                                                                                                                  | Date                          | Entity              |
|-----|-----------------------------------------------------------------------------------------|----------------------------------------------------------------------------------------------------------------------------------------------------------------------------------------------------------------------------------------------------------------------------------------------------------------------------------------------------|-------------------------------|---------------------|
| 1   | Publication of Wall Street Journal<br>(WSJ)                                             | Allegation of labour exploitation (foreign workers) on sites.<br>Full publication available at <u>http://www.wsj.com/articles/palm-oil-</u><br><u>migrant-workers-tell-of-abuses-on-malaysian-plantations-1437933321</u>                                                                                                                           | 26 July 2015                  | FGV, Felda<br>& FTP |
| 2   | An internal investigation conducted<br>by Certification & Due Diligence<br>(CDD), FGV   | Internal investigation made at the alleged sites.                                                                                                                                                                                                                                                                                                  | 4-6 Aug 2015                  | FGV, Felda<br>& FTP |
| 3   | External Investigation conducted<br>Certification Body, Control Union<br>Certification. | External investigation made at the alleged sites.                                                                                                                                                                                                                                                                                                  | 24-28 Aug<br>2015             | FGV, Felda<br>& FTP |
| 4   | Verification by Accreditation<br>Services International (ASI)                           | Verification undertaken at the alleged sites, as instructed by RSPO.<br>Full assessment report available at <u>http://www.accreditation-</u><br><u>services.com/resources/document-library/download-info/asi-rspo-</u><br><u>complianceinvestigation-pt-mutuagung-lestari-cu-at-felda-malaysia-</u><br><u>2015</u>                                 | 14-16 Aug<br>2015             | FGV, Felda<br>& FTP |
| 5   | Verification by Wild Asia (WA)                                                          | Verification undertaken at the alleged sites. WA came up with overarching action plan. Full assessment report available at <a href="http://www.feldaglobal.com/wp-content/uploads/2016/10/FGV-Group-Review-and-Field-Report_04032016.pdf">http://www.feldaglobal.com/wp-content/uploads/2016/10/FGV-Group-Review-and-Field-Report_04032016.pdf</a> | 18-21 Jan<br>2016             | FGV, Felda<br>& FTP |
| 6   | Interim / Corrective Action –<br>Strengthening policy commitment                        | <ul> <li>6.1 Review and Update of FGV's Group Sustainability Policy</li> <li>FGV has successfully reviewed and updated its Group Sustainability Policy. The social and human rights aspects of</li> </ul>                                                                                                                                          | Last update 25<br>August 2016 | FGV                 |

#### Table 7: Progress Review of FGV, Felda & FTPB (Narrative)

| <ul> <li>the policy covered under "Social &amp; Economic Responsibility".</li> <li>The Group Sustainability Policy was approved by FGV's Board of Directors on 25 August 2016. Full Policy available at <u>http://www.feldaglobal.com/wp-content/uploads/2016/10/Group-Sustainability-Policy-edited-external.pdf</u></li> <li>6.2 Review and Update of Felda and FTP's Standard Operating Procedures (SOP) on the Hiring of Foreign Workers</li> <li>Felda &amp; FTP are in the midst of reviewing and updating their SOPs on the recruitment process and hiring of foreign workers.</li> <li>The SOPs intend to cover various aspects of the hiring of foreign workers at <i>Rancangan</i>, training &amp; induction, grievance procedures, passport handling, accident and insurance,</li> </ul> | On-going                       | Felda & FTP |
|----------------------------------------------------------------------------------------------------------------------------------------------------------------------------------------------------------------------------------------------------------------------------------------------------------------------------------------------------------------------------------------------------------------------------------------------------------------------------------------------------------------------------------------------------------------------------------------------------------------------------------------------------------------------------------------------------------------------------------------------------------------------------------------------------|--------------------------------|-------------|
| <ul> <li>6.3 Development of SOPs on "Returning &amp; Safe-Keeping of Passports by Foreign Workers"</li> <li>As part of its on-going effort to return foreign workers' passports, FGV has developed SOPs which include detailed and careful process of returning passports and safe-keeping's responsibility by foreign workers.</li> <li>FGV planned to embark 3-stage of pilot project to return foreign workers' passports.</li> <li>FGV has successfully embarked the first stage on May 2016 involving 4 <i>Rancangan</i> (plantation sites) under FGV namely Tenggaroh 11, Krau 3, Bukit Sagu 4 and Besaout 6.</li> </ul>                                                                                                                                                                     | From May<br>2016 – on<br>going | FGV         |

| 7 | Interim / Corrective Action –<br>Contractor (supplier) engagement /<br>capacity building | <ul> <li>About 66% (391 workers) of the total foreign workers (593 workers) from all 4 <i>Rancangan</i> had participated in the programme.</li> <li>As of October 2016, about 5% (18 workers) of the total foreign workers (391 workers) participated in the programme who had absconded with their passports.</li> <li>The other 4.1% (16 workers) absconded without their passports and 1.3% (5 workers) did not return to plantation after returning back to their origin country.</li> <li>FGV is in the midst of preparing for the 2<sup>nd</sup> and 3<sup>rd</sup> stages of its pilot programme on returning foreign workers' passport.</li> <li><b>7.1 Engagement with Contractors through Roadshows and Briefing on Social &amp; Labour Issues</b></li> <li>Between October and December 2016, FGV, Felda &amp; FTP organized a series of briefings (<i>taklimat</i>) for contractors in 7 <i>Wilayah</i> offices namely Trolak, Raja Alias, Gua Musang, Terengganu, Mempaga, Jengka and Kuantan.</li> <li>Briefings were organized in relation to social and labour compliance pursuant to RSPO's standards. Among labour issues were covered include recruitment of foreign workers, provision of employment contract, payment of minimum wage, workers' accommodation, working hours, guidelines on safety and health and passport retention and insurance.</li> </ul> | October &<br>November<br>2016 | FGV, Felda<br>& FTP |
|---|------------------------------------------------------------------------------------------|-------------------------------------------------------------------------------------------------------------------------------------------------------------------------------------------------------------------------------------------------------------------------------------------------------------------------------------------------------------------------------------------------------------------------------------------------------------------------------------------------------------------------------------------------------------------------------------------------------------------------------------------------------------------------------------------------------------------------------------------------------------------------------------------------------------------------------------------------------------------------------------------------------------------------------------------------------------------------------------------------------------------------------------------------------------------------------------------------------------------------------------------------------------------------------------------------------------------------------------------------------------------------------------------------------------------------------------------------------------------------------------|-------------------------------|---------------------|
|   |                                                                                          | <ul> <li>7.2 Provision of Administrative Support to Contractors (Supplier)</li> <li>FGV, Felda and FTP have continuously engaged their respective contractors in order to coach and provide</li> </ul>                                                                                                                                                                                                                                                                                                                                                                                                                                                                                                                                                                                                                                                                                                                                                                                                                                                                                                                                                                                                                                                                                                                                                                              | On-going                      | FGV, Felda<br>& FTP |

|   |                                                        | <ul> <li>administrative supports on issues related to the hiring of undocumented workers, the absence of employment contract and payslip among contract foreign workers.</li> <li>Among initiatives undertaken were the provision of sample employment contract and workers' payslips that complied with relevant national laws and regulations – to be adopted by contractors.</li> </ul>                                                                                                                                                                                                                                                                                                                                                                                                                                                                                                                                                                                                                                                                                                                                     |            |                     |
|---|--------------------------------------------------------|--------------------------------------------------------------------------------------------------------------------------------------------------------------------------------------------------------------------------------------------------------------------------------------------------------------------------------------------------------------------------------------------------------------------------------------------------------------------------------------------------------------------------------------------------------------------------------------------------------------------------------------------------------------------------------------------------------------------------------------------------------------------------------------------------------------------------------------------------------------------------------------------------------------------------------------------------------------------------------------------------------------------------------------------------------------------------------------------------------------------------------|------------|---------------------|
| 8 | Interim / Corrective Action –<br>Compliance directives | <ul> <li>8.1 Circulation of Compliance Directives to Wilayah &amp; Rancangan Offices</li> <li>FGV, Felda &amp; FTP circulated compliance directives to their respective Wilayah &amp; Rancangan offices in relation to the following issues: <ul> <li>Hiring of undocumented foreign workers by contractors;</li> <li>Absence of sufficient foreign workers' information (e.g., passport number, status of employment and details of their passport);</li> <li>Absence of employment contract, monthly payslip and insurance coverage among contract foreign workers;</li> <li>Absence of foreign workers' documents in Rancangan offices such as copy of contract workers' employment contract, monthly payslip, insurance and bank guarantee slip;</li> <li>Issues surrounding workers' accommodation/hostel (noncompliant) as well as issue on illegal settlement for/among foreign workers.</li> </ul> </li> <li>Circulation of compliance directives is to ensure all contractors manage their contract foreign workers in compliance with respective FGV, Felda &amp; FTP's sustainability policies and SOPs.</li> </ul> | On-going . | FGV, Felda<br>& FTP |

|   |                                                                          | <ul> <li>Nevertheless, due to lack of monitoring and stern actions taken<br/>by Wilayah and Rancangan offices to their respective<br/>contractors (for non-compliant), it is found that some<br/>contractors failed to comply or undertake necessary action as<br/>instructed through compliance directives (circulars) (refer Part<br/>2 "Assessment Findings &amp; Corrective Findings".</li> </ul>                                                                                                                                                                                                                                                                                                                                                                                                                                                                                                                                                                                                                                                                                                                                                                                                                                                                                                                                                                                                                                        |      |     |
|---|--------------------------------------------------------------------------|----------------------------------------------------------------------------------------------------------------------------------------------------------------------------------------------------------------------------------------------------------------------------------------------------------------------------------------------------------------------------------------------------------------------------------------------------------------------------------------------------------------------------------------------------------------------------------------------------------------------------------------------------------------------------------------------------------------------------------------------------------------------------------------------------------------------------------------------------------------------------------------------------------------------------------------------------------------------------------------------------------------------------------------------------------------------------------------------------------------------------------------------------------------------------------------------------------------------------------------------------------------------------------------------------------------------------------------------------------------------------------------------------------------------------------------------|------|-----|
| 9 | Interim / Corrective Action –<br>Consultation & Engagement<br>(External) | <ul> <li>9.1 Continuous Engagement &amp; Communication with External Stakeholder(s)</li> <li>On 30 March 2016, FGV responded to statements made by RAN to urge FGV and Felda to take robust, transparent action to address ongoing risks in relation to the hiring of foreign workers. Full response available at http://www.feldaglobal.com/wp-content/uploads/2016/04/201603301415_ran.pdf</li> <li>On 30 May 2016, FGV communicated to its business partners on its withdrawal of RSPO Principles &amp; Criteria (P&amp;C) Certificates. FGV clarified that the withdrawal permitted FGV and Felda to remedy and strengthen sustainable plantation practices throughout their supply chain. FGV also stressed that the withdrawal allowed them to be more inclusive in certification between commercially managed plantation by FGV and Felda Settlers. Letter is available at http://www.feldaglobal.com/wp-content/uploads/2016/06/Withdrawal-of-RSPO-Letter-to-Customers-30-May-2016-11.pdf</li> <li>On 5 October 2016, FGV responded to RAN's letter in relation to the adoption of six key policy issues and corrective action to be undertaken by FGV and its supply chain. In its letter, FGV stressed that industry-wide collaboration is necessary to resolve prevailing social and foreign workers issues facing palm oil players. Full letter available at the stresment and the stresment content is supply chain.</li> </ul> | 2016 | FGV |

|    |                                  | <ul> <li>http://www.feldaglobal.com/wp-<br/>content/uploads/2016/10/Response-to-RANs-letter-to-<br/>customers-1.pdf</li> <li>9.2 Consultation with External Stakeholders on Social &amp; Labour<br/>Issues (Industry &amp; NGOs Roundtable)</li> <li>Under the leadership of FGV, the Group consists of FGV,<br/>Felda &amp; FTP organized a half-day workshop on 20 December<br/>2016, to discuss and share best practices on issues pertaining to<br/>ethical recruitment and prohibition of passport retention.</li> <li>Among stakeholders participated in the workshop include<br/>other oil palm players such as Wilmar, P&amp;G, Sime Darby,<br/>United Plantations, IOI and Cargill; non-governmental<br/>organization (NGO) TENAGANITA as well as government<br/>agencies including Labour Department, Immigration<br/>Department and Malaysian Palm Oil Association (MPOA).</li> </ul> | 20 December<br>2016     | Led by FGV<br>(together with<br>Felda & FTP |
|----|----------------------------------|--------------------------------------------------------------------------------------------------------------------------------------------------------------------------------------------------------------------------------------------------------------------------------------------------------------------------------------------------------------------------------------------------------------------------------------------------------------------------------------------------------------------------------------------------------------------------------------------------------------------------------------------------------------------------------------------------------------------------------------------------------------------------------------------------------------------------------------------------------------------------------------------------|-------------------------|---------------------------------------------|
| 10 | TFT's Support for Transformation | Focus on five focus areas: Forced / bonded labour, ethical recruitment,<br>employment contract, wage (minimum wage) & safety and health.<br>Further refer to " <i>A Snapshot of TFT's Support for Transformation</i><br><i>Journey</i> "                                                                                                                                                                                                                                                                                                                                                                                                                                                                                                                                                                                                                                                         | Oct 2016 to<br>Mar 2017 | TFT & FGV                                   |