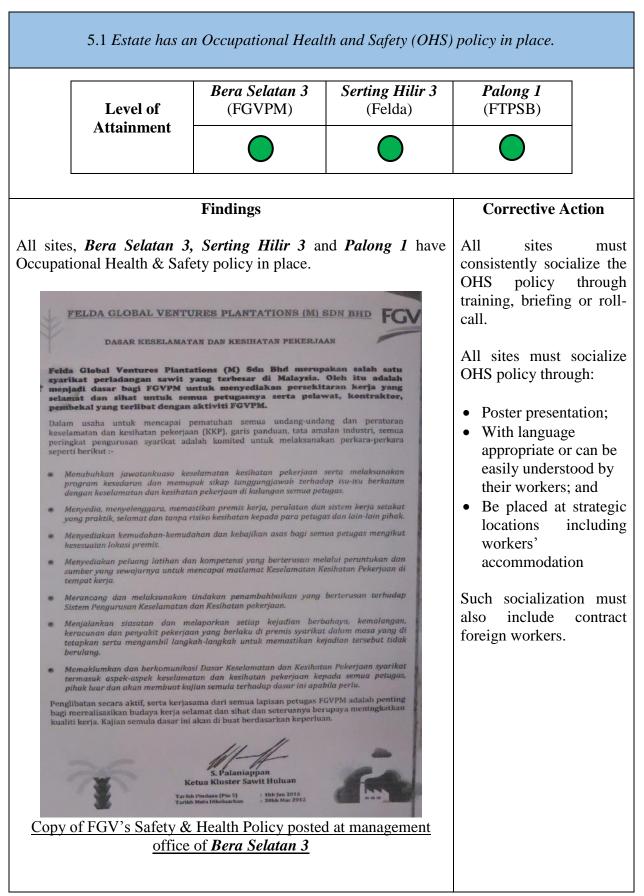

#### **2.1 Introduction**

Assessment of selected sites is based on TFT's Guidelines for Sites. It addresses five focus areas namely Forced / bonded labour, ethical recruitment, employment contract, wage (minimum wage) and safety & health. There is a total of 42 indicators (Level 1) around the five focus areas used to identify and benchmark the current labour management and practice at the selected sites *Bera Selatan 3* (FGVPM), *Serting Hilir 3* (Felda) and *Palong 1* (FTPSB).

For the purpose of benchmarking the current labour management and practice, we use threelevel of attainment strategy with their corresponding colour code and definition for each of the level (refer *Table 9* below). *Corrective action* refers to action that needs to be undertaken by officials on sites.

| Level of<br>Attainment                 | Colour<br>Code | Definition (Parameters)                                                                                                                                                                                                                                                                                                                                                   |
|----------------------------------------|----------------|---------------------------------------------------------------------------------------------------------------------------------------------------------------------------------------------------------------------------------------------------------------------------------------------------------------------------------------------------------------------------|
| Fully<br>Attained                      |                | <ul><li><i>Sites</i> have policies / SOPSs and practices that are fully compliant to national and/or international laws and regulations.</li><li><i>Sites</i> and its supply chain have met TFT's Guidelines for Sites (Level 1).</li></ul>                                                                                                                               |
| Partially<br>Attained /<br>In Progress | 0              | <ul> <li>Sites do not have specific policies &amp; SOPs but observe industrial best practices and are making significant progress to comply with national and/or international laws and regulations.</li> <li>Sites and its supply chain do not fully meet TFT's Guidelines for Sites (Level 1) but are making significant progress at the time of assessment.</li> </ul> |
| Not<br>Attained                        |                | <ul> <li><i>Sites</i> do not have policies, SOPs and practices that comply with national and/or international laws and regulations, as well as industrial best practices.</li> <li><i>Sites</i> and their supply chain do not meet TFT's Guidelines for Sites and have not taken significant action to progress to achieve Level 1.</li> </ul>                            |

Note:

• *Sites* herewith refer to selected sites that were visited by TFT namely *Bera Selatan 3* (under FGVPM), *Serting Hilir 3* (under Felda) and *Palong 1* (under FTPSB).

- *Entities* refer to FGVPM, Felda & FTPSB (at Headquarters level) *Supply chain* includes contractors and individual vendors. ٠
- •