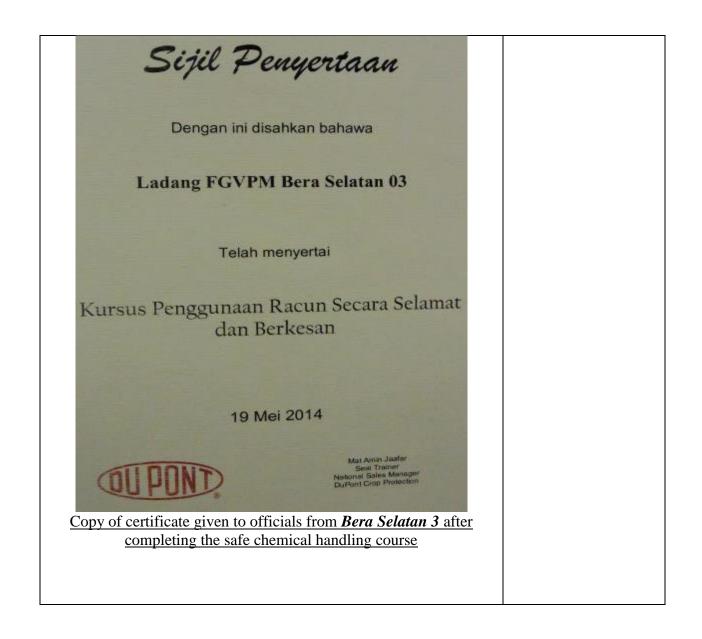

nt employer. One surveyed foreign worker in *Palong* 1 informed that he attended a chemical handling training back in 2012, and that was the last training he attended.

Despite the absence of consistent training on chemical handling provided to workers, the surveyed foreign workers informed that they are sent to the nearest hospital or clinic at least once a year for medical examination. This to ensure their health is not implicated due to the use of chemicals on sites.

handles worker chemicals (including new recruits) are given proper training course by competent trainers/ institutions. All sites must ensure every worker provided

ensure

every

is

must

with appropriate PPEs (for chemical handling). All sites must also monitor the wearing of PPEs by all workers working during period.



5.12 Workplace accident insurance is provided to all workers on site. The insurance covers medical treatment for work-related illness and injury, and compensation for work-related illness and injury causing death or permanent disability.

|                                                                                                                 | Level of<br>Attainment                                                                                                                                                                                                                                              | Bera Selatan 3<br>(FGVPM)