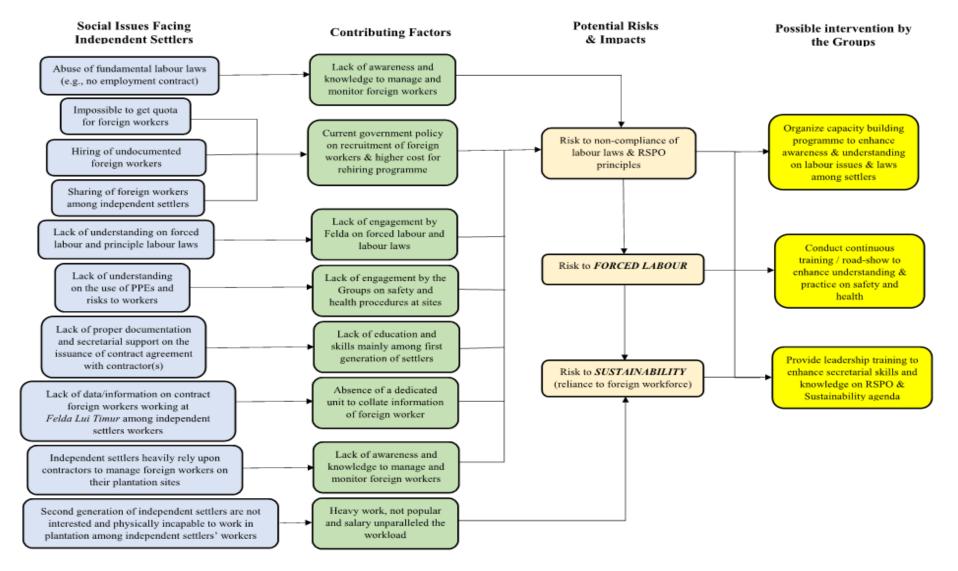

Based on these criteria, four sites (*Rancangan*) within Wilayah Raja Alias were selected (refer *Figure 2*). They include three *Rancangan* namely Bera Selatan 3, Serting Hilir 3 and Palong 1 which managed respectively by FGVPM, Felda & FTPSB. Another site namely Felda Lui Timur is managed in a mixed structure between Felda and Independent Settlers (further information on Independent Settlers refer *Section 1.6.1[D]*) & *Annex 3* (*Rapid Appraisal – Independent Settlers of Felda Lui Timur*).