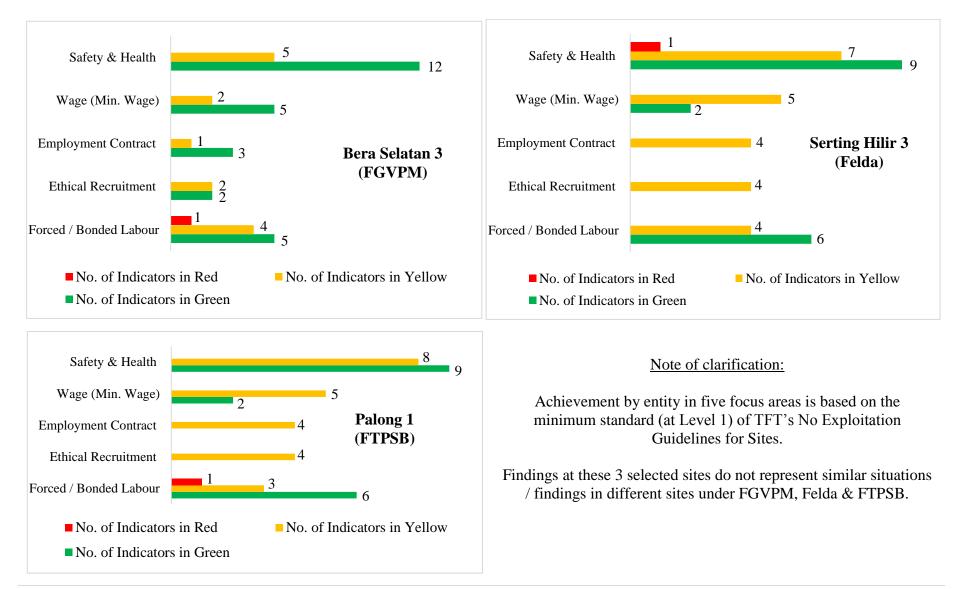

#### 2.2 A Snapshot of Assessment Findings by Entity

| Table 10: Cumulative Assessment Findings by Entity in Actual Number of Indicators |  |  |  |
|-----------------------------------------------------------------------------------|--|--|--|
| Highlighted in Three Colour Codes                                                 |  |  |  |

| Sites & Entities / Scoring                 | Bera Selatan 3<br>(FGVPM)                      | Serting Hilir 3<br>(Felda) | Palong 1<br>(FTPSB) |
|--------------------------------------------|------------------------------------------------|----------------------------|---------------------|
| No. of Indicators<br>Highlighted in Green  | 27                                             | 17                         | 17                  |
| No. of Indicators<br>Highlighted in Yellow | 14                                             | 24                         | 24                  |
| No. of Indicators<br>Highlighted in Red    | 1                                              | 1                          | 1                   |
| Total Indicators                           | <b>42</b><br>Indicators (in all 5 Focus Areas) |                            |                     |

Note of clarification:

Cumulative achievement by entity above is based on the minimum standards (at Level 1) of TFT's No Exploitation Guidelines for Sites. Findings at these 3 selected sites do not represent or conclude similar situations / findings in different sites under FGVPM, Felda & FTPSB.