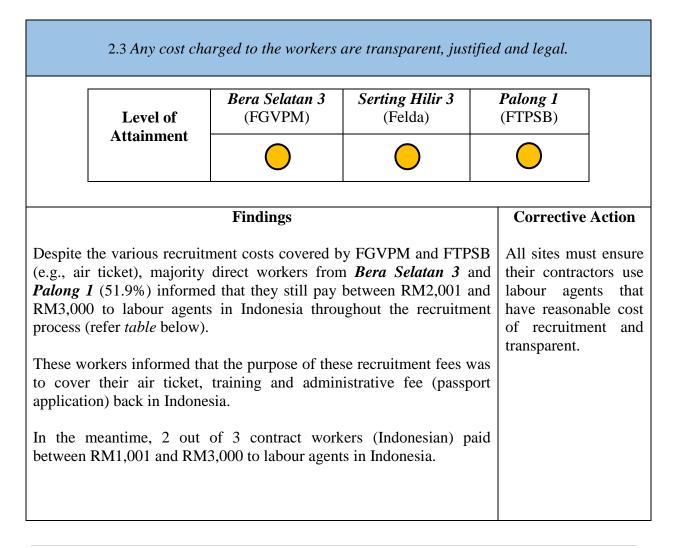

#### **2.1 Introduction**

Assessment of selected sites is based on TFT's Guidelines for Sites. It addresses five focus areas namely Forced / bonded labour, ethical recruitment, employment contract, wage (minimum wage) and safety & health. There is a total of 42 indicators (Level 1) around the five focus areas used to identify and benchmark the current labour management and practice at the selected sites *Bera Selatan 3* (FGVPM), *Serting Hilir 3* (Felda) and *Palong 1* (FTPSB).

For the purpose of benchmarking the current labour management and practice, we use threelevel of attainment strategy with their corresponding colour code and definition for each of the level (refer *Table 9* below). *Corrective action* refers to action that needs to be undertaken by officials on sites.

| Level of<br>Attainment                 | Colour<br>Code | Definition (Parameters)                                                                                                                                                                                                                                                                                                                                                   |
|----------------------------------------|----------------|---------------------------------------------------------------------------------------------------------------------------------------------------------------------------------------------------------------------------------------------------------------------------------------------------------------------------------------------------------------------------|
| Fully<br>Attained                      |                | <ul><li><i>Sites</i> have policies / SOPSs and practices that are fully compliant to national and/or international laws and regulations.</li><li><i>Sites</i> and its supply chain have met TFT's Guidelines for Sites (Level 1).</li></ul>                                                                                                                               |
| Partially<br>Attained /<br>In Progress | 0              | <ul> <li>Sites do not have specific policies &amp; SOPs but observe industrial best practices and are making significant progress to comply with national and/or international laws and regulations.</li> <li>Sites and its supply chain do not fully meet TFT's Guidelines for Sites (Level 1) but are making significant progress at the time of assessment.</li> </ul> |
| Not<br>Attained                        |                | <ul> <li><i>Sites</i> do not have policies, SOPs and practices that comply with national and/or international laws and regulations, as well as industrial best practices.</li> <li><i>Sites</i> and their supply chain do not meet TFT's Guidelines for Sites and have not taken significant action to progress to achieve Level 1.</li> </ul>                            |