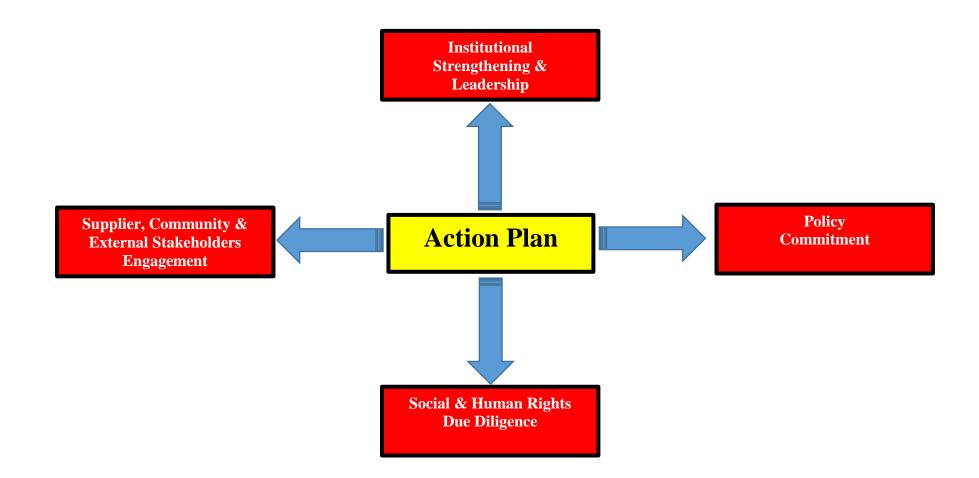

To ensure an inclusive, sustainable as well as bottom-up & top-down tree transformation in the areas of social and human rights aspects to occur, we propose for a specific and time-bound plan of action (refer *Part 3*). The development of this action plan is inspired by the United Nations (UN) Guiding Principles on Business & Human Rights, divided into four pillars namely the institutional strengthening and leadership; policy commitment; due diligence; and supplier, community and external stakeholders' engagement.