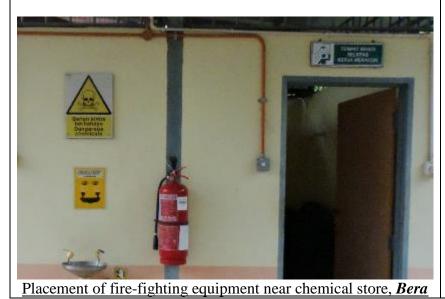

| Level of<br>Attainment | Bera Selatan 3<br>(FGVPM) | Serting Hilir 3<br>(Felda) | Palong 1<br>(FTPSB) |                  |
|  |                        | $\bigcirc$                | $\bigcirc$                 | $\bigcirc$          |                  |
|  |                        | Findings                  |                            | Corrective Act      | tion             |
|  |                        | equipment is plac         | -                          | All sites must      | ensui<br>fightin |

Appropriate fire-fighting equipment is placed at strategic locations within the compound of management office and several workplaces in *Bera Selatan 3*, *Serting Hilir 3* and *Palong 1*.

All sites must ensure appropriate fire-fighting equipment is available at workers' accommodation.



**73 |** P a g e

| Selatan 3                                                        |
|------------------------------------------------------------------|
| However, observation at workers' accommodation in Bera           |
| Selatan 3, Serting Hilir 3 and Palong 1 - found no fire-fighting |
| equipment is placed.                                             |

| 5.9 Em                                                      | ergency evacuation                                                                                                                               | procedures are com<br>regular                                                                                                                                                             | -