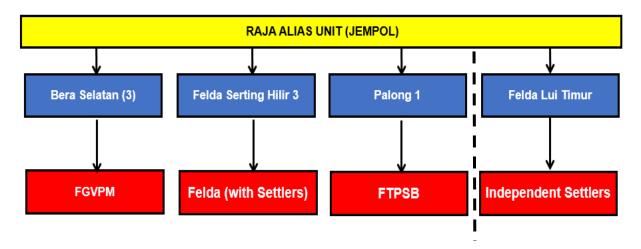

Based on these criteria, four sites (*Rancangan*) within Wilayah Raja Alias were selected (refer *Figure 2*). They include three *Rancangan* namely Bera Selatan 3, Serting Hilir 3 and Palong 1 which managed respectively by FGVPM, Felda & FTPSB. Another site namely Felda Lui Timur is managed in a mixed structure between Felda and Independent Settlers (further information on Independent Settlers refer *Section 1.6.1[D]*) & *Annex 3* (*Rapid Appraisal – Independent Settlers of Felda Lui Timur*).

In our Assessment (refer Part 2 on *Assessment Findings & Corrective Action*), attention is given to the three *Rancangan* managed respectively by FGVPM, Felda and FTPSB (*Bera Selatan 3, Serting Hilir 3* and *Palong 1*).

Figure 2: Selected Four Sites within Wilayah Raja Alias for Field Visit