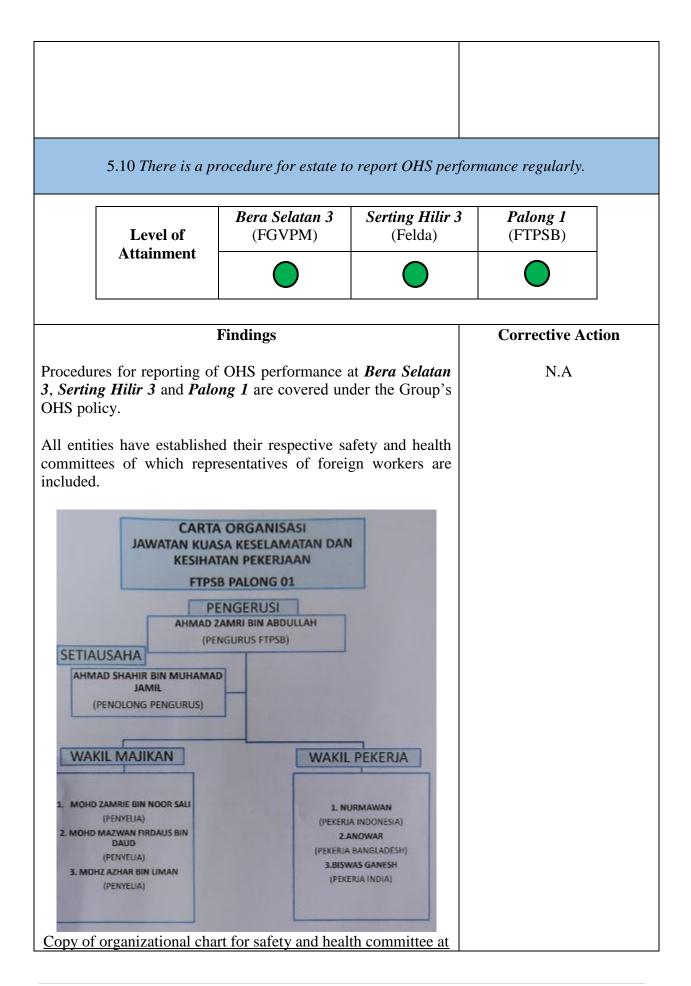

|                        |
| <u>Copy</u>                                                 |                                                                                                                                                  | response plan posted<br>dation in <i>Palong 1</i>                                                                                                                                         | at workers'                                                                                                |                                                                                                                                      |                        |



**75 |** Page

| Palong 1 (3 foreign workers are included as workers' representatives) |  |
|-----------------------------------------------------------------------|--|
|                                                                       |  |

| 5.11 All chemicals used by the company | are known and workers are fully aware of the |
|----------------------------------------|----------------------------------------------|
| chem                                   | icals used.                                  |

| Level of   | Bera Selatan 3 | Serting Hilir 3 | Palong 1   |
|------------|----------------|-----------------|------------|
|            | (FGVPM)        | (Felda)         | (FTPSB)    |
| Attainment | 0              | 0               | $\bigcirc$ |

Findings **Corrective Actio